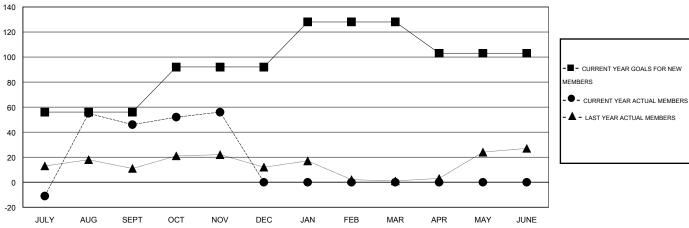

## GOALS AND ACTUAL MEMBERS CUMULATIVE

12 CLUBS OF 38 ADDED 1 OR MORE

| GENDER DISTRIBUTION  |              |  |  |  |  |
|----------------------|--------------|--|--|--|--|
| MALE                 | 504 (56.76%) |  |  |  |  |
| FEMALE               | 384 (43.24%) |  |  |  |  |
|                      |              |  |  |  |  |
|                      |              |  |  |  |  |
| FAMILY UNIT MEMBERS  | 181          |  |  |  |  |
| HEAD OF HOUSEHOLD    | 87           |  |  |  |  |
| NON-HEAD OF HOUSEHOL | 94           |  |  |  |  |

## **LOCATION CALIFORNIA**

CALIFORNIA GMT CA 1

| Clubs                 |                  |           |                  |                  | Members               |                    |                                     |                    |                  |
|-----------------------|------------------|-----------|------------------|------------------|-----------------------|--------------------|-------------------------------------|--------------------|------------------|
| RESULTS FOR 2016-2017 |                  |           |                  |                  | RESULTS FOR 2016-2017 |                    |                                     |                    |                  |
| QUARTER               | NEW CLUB<br>GOAL | NEW CLUBS | DROPPED<br>CLUBS | NET<br>GAIN/LOSS | QUARTER               | NEW MEMBER<br>GOAL | CHARTER AND<br>NEW MEMBERS<br>ADDED | DROPPED<br>MEMBERS | NET<br>GAIN/LOSS |
| JULY/AUG/SEPT         | 1                | 2         | 0                | 2                | JULY/AUG/SEPT         | 56                 | 89                                  | 43                 | 46               |
| OCT/NOV/DEC           | 1                | 0         | 0                | 0                | OCT/NOV/DEC           | 36                 | 17                                  | 7                  | 10               |
| JAN/FEB/MAR           | 1                | 0         | 0                | 0                | JAN/FEB/MAR           | 36                 | 0                                   | 0                  | 0                |
| APR/MAY/JUNE          | 0                | 0         | 0                | 0                | APR/MAY/JUNE          | -25                | 0                                   | 0                  | 0                |