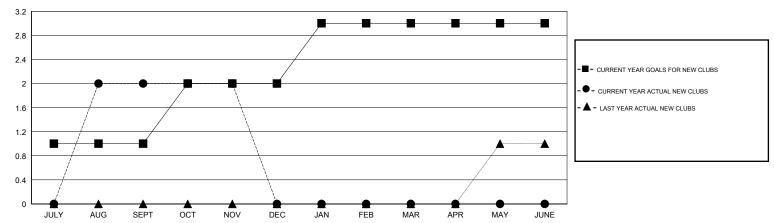

## GOALS AND ACTUAL NEW CLUBS CUMULATIVE

## **LOCATION CALIFORNIA**

CALIFORNIA GMT CA 1

| Clubs                 |                  |           |                  |                  | Members               |                    |                                     |                    |                  |
|-----------------------|------------------|-----------|------------------|------------------|-----------------------|--------------------|-------------------------------------|--------------------|------------------|
| RESULTS FOR 2016-2017 |                  |           |                  |                  | RESULTS FOR 2016-2017 |                    |                                     |                    |                  |
| QUARTER               | NEW CLUB<br>GOAL | NEW CLUBS | DROPPED<br>CLUBS | NET<br>GAIN/LOSS | QUARTER               | NEW MEMBER<br>GOAL | CHARTER AND<br>NEW MEMBERS<br>ADDED | DROPPED<br>MEMBERS | NET<br>GAIN/LOSS |
| JULY/AUG/SEPT         | 1                | 2         | 0                | 2                | JULY/AUG/SEPT         | 56                 | 89                                  | 43                 | 46               |
| OCT/NOV/DEC           | 1                | 0         | 0                | 0                | OCT/NOV/DEC           | 36                 | 17                                  | 7                  | 10               |
| JAN/FEB/MAR           | 1                | 0         | 0                | 0                | JAN/FEB/MAR           | 36                 | 0                                   | 0                  | 0                |
| APR/MAY/JUNE          | 0                | 0         | 0                | 0                | APR/MAY/JUNE          | -25                | 0                                   | 0                  | 0                |